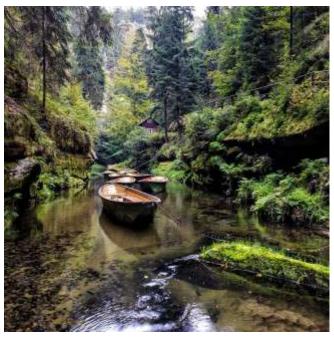

## Edmund's Gorge

After a delicious á la carte lunch and drinks at one of the best local restaurants, you will round your adventurous day with the magical dinghy ride through the steep, moss-covered ravines of the Gorges of the Kamenice River.