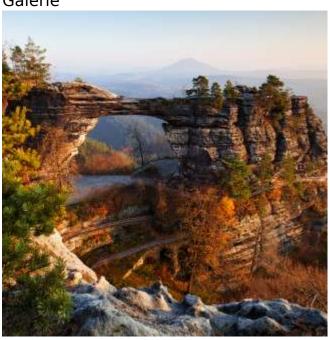

Get picked up at your hotel in Prague and dive straight into the wilderness. This 1-day tour takes you through the best viewpoints. You will take incredible photos from the Pravcicka Gate, Europe's biggest sandstone arch and then continue along the ridge of Europe's largest sandstone canyon with the majestic Elbe River curving at the bottom, the various rock formations around and the table mountains on the horizon.