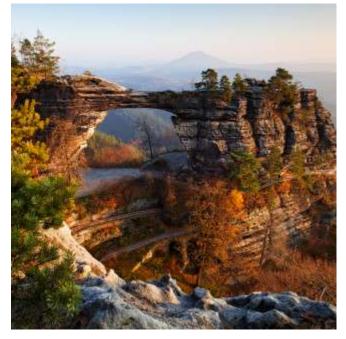

Get picked up at your hotel in Prague and dive straight into the wilderness. This 1-day tour takes you through the best viewpoints. You will take incredible photos from the Pravcicka Gate, Europe's biggest sandstone arch and then continue along the ridge of Europe's largest sandstone canyon with the majestic Elbe River curving at the bottom, the various rock formations around and the table mountains on the horizon.